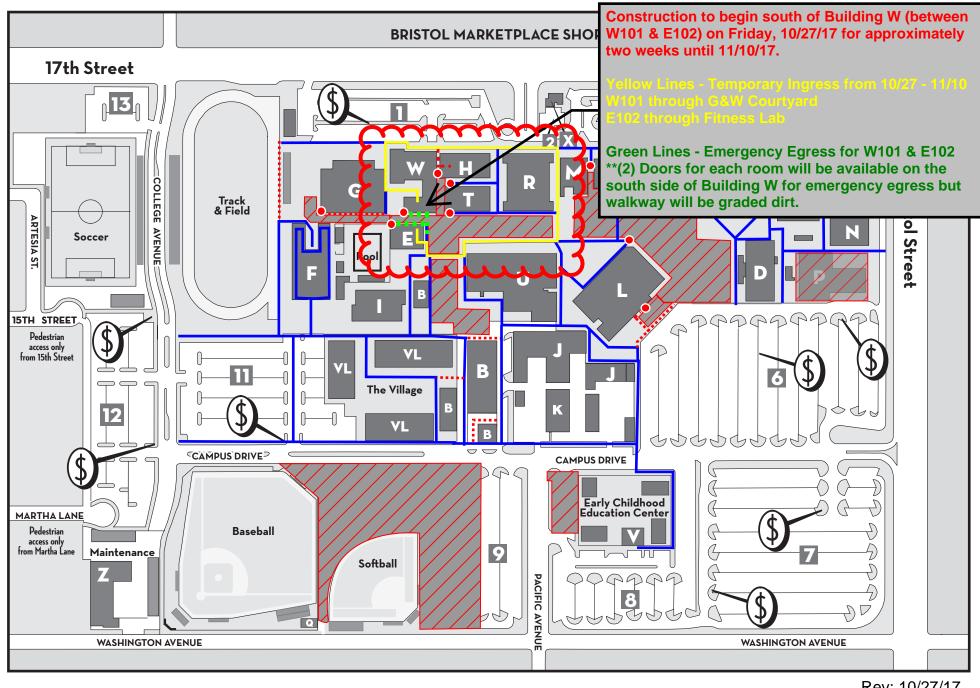

## **CONSTRUCTION ALERT**

**Date:** October 25, 2017

What: Remove Walkway and Tie-In Utilities South of Building W (Between W101 & E102)

When: 10/27/17 through 11/10/17

Where: Santa Ana College – South of Building W (Between W101 & E102)

## Activities:

Please be advised that the walkway removal and utility tie-in south of Building W (between W101 & E102) will begin on Friday, October 27, 2017. Construction will take place for approximately two weeks until November 10, 2017.

Alternative Access to W101 & E102 will be as noted below:

- W101 Pass through G & W Courtyard on the north side of Building W.
- E102 Pass through Fitness Lab on the east side of Building E.

Emergency egress will be provided on the south side of Building W where construction will take place. Two doors for each of the rooms, W101 & E102 will be available for emergency egress, but the walkway outside these doors will be graded dirt and not metal plates or concrete.

Signage will be placed around the area to redirect students and staff to the alternative access routes.